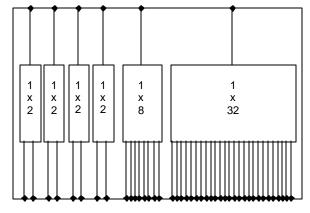

## LT3000 Series Custom Chassis Designs

(Examples)

Configuration including several switches, identical or mixed, simultaneous or independent control

Multi-path custom configurations including switches, attenuators and couplers

MxN Blocking (3x36)

Synchronous 2xN Switch

VOA array with monitor port and null state

Duplex or multi-layer 1xN

The information set forth in this document reflects our best knowledge at the time of issue. The document is subject to changes pursuant to new developments and findings, and a similar reservation applies to the properties of the products described. We undertake no liability for results obtained by usage of our products and information.