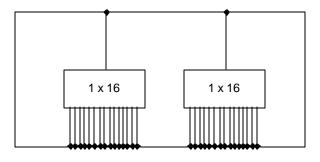

## LT3000 Series Custom Chassis Designs

(Examples)

Configuration including several switches, identical or mixed, simultaneous or independent control

Multi-path custom configurations including switches, attenuators and couplers

MxN Blocking (3x36)

Synchronous 2xN Switch

VOA array with monitor port and null state

Duplex or multi-layer 1xN

The information set forth in this document reflects our best knowledge at the time of issue. The document is subject to changes pursuant to new developments and findings, and a similar reservation applies to the properties of the products described. We undertake no liability for results obtained by usage of our products and information.