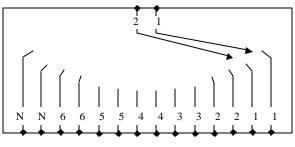

## LT3000 Series Custom Chassis Designs

(Examples)

Configuration including several switches, identical or mixed, simultaneous or independent control

Multi-path custom configurations including switches, attenuators and couplers

MxN Blocking (3x36)

Synchronous 2xN Switch

VOA array with monitor port and null state

Duplex or multi-layer 1xN

The information set forth in this document reflects our best knowledge at the time of issue. The document is subject to changes pursuant to new developments and findings, and a similar reservation applies to the properties of the products described. We undertake no liability for results obtained by usage of our products and information.