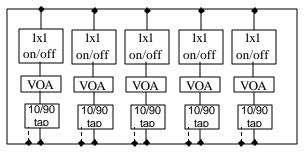

## LT3000 Series Custom Chassis Designs

(Examples)

Configuration including several switches, identical or mixed, simultaneous or independent control

Multi-path custom configurations including switches, attenuators and couplers

MxN Blocking (3x36)

Synchronous 2xN Switch

VOA array with monitor port and null state

Duplex or multi-layer 1xN

The information set forth in this document reflects our best knowledge at the time of issue. The document is subject to changes pursuant to new developments and findings, and a similar reservation applies to the properties of the products described. We undertake no liability for results obtained by usage of our products and information.