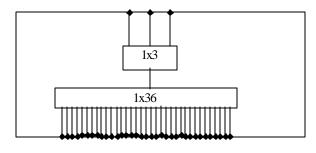

## LT3000 Series Custom Chassis Designs

(Examples)

Configuration including several switches, identical or mixed, simultaneous or independent control

Multi-path custom configurations including switches, attenuators and couplers

MxN Blocking (3x36)

Synchronous 2xN Switch

VOA array with monitor port and null state

Duplex or multi-layer 1xN

The information set forth in this document reflects our best knowledge at the time of issue. The document is subject to changes pursuant to new developments and findings, and a similar reservation applies to the properties of the products described. We undertake no liability for results obtained by usage of our products and information.