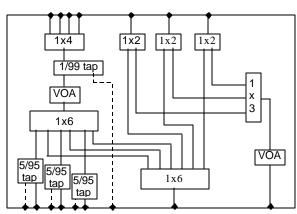

## LT3000 Series Custom Chassis Designs

(Examples)

Configuration including several switches, identical or mixed, simultaneous or independent control

Multi-path custom configurations including switches, attenuators and couplers

MxN Blocking (3x36)

Synchronous 2xN Switch

VOA array with monitor port and null state

Duplex or multi-layer 1xN

The information set forth in this document reflects our best knowledge at the time of issue. The document is subject to changes pursuant to new developments and findings, and a similar reservation applies to the properties of the products described. We undertake no liability for results obtained by usage of our products and information.